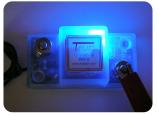

## **Features**

The UTV-SBI-15, nicknamed "the 15", features a dual sensing or ambidextrous operation the prevents it from being installed backwards and at the same time allow it to function and maintain, or charge, both batteries from a single charger/float/tender attached to either battery. The new design of the case produced a more compact, rugged, accessible unit; now allowing an even more simplistic install with the front connection posts. A clear case material allows for easy viewing of the LED indicator from any angle while presenting a clean professional appearance. The 15 is ideal for mounting with the included 3M Dual Lock™ fastener material or it can actually be left suspended in the cable or with the included screws on any flat surface. The high quality silicon insulators provide full protection for the connection cable ends and studs. Our PEP® programming has found a new, very comfortable home, nestled in the 15's newly designed case and its physical shape and size allows for application where you may have previously had no mounting options. The fully waterproof construction provides piece of mind and its fully automated function boasts the most efficient use of available charging current anywhere.