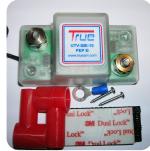

## **Features**

The UTV-SBI-15, nicknamed "the 15", features a dual sensing or ambidextrous operation the prevents it from being installed backwards and at the same time allow it to function and maintain, or charge, both batteries from a single charger/float/tender attached to either battery. The new design of the case produced a more compact, rugged, accessible unit; now allowing an even more simplistic install with the front connection posts. A clear case material allows for easy viewing of the LED indicator from any angle while presenting a clean professional appearance. The 15 is ideal for mounting with the included 3M Dual Lock™ fastener material or it can actually be left suspended in the cable or with the included screws on any flat surface. The high quality silicon insulators provide full protection for the connection cable ends and studs. Our PEP® programming has found a new, very comfortable home, nestled in the 15's newly designed case and its physical shape and size allows for application where you may have previously had no mounting options. The fully waterproof construction provides piece of mind and its fully automated function boasts the most efficient use of available charging current anywhere.