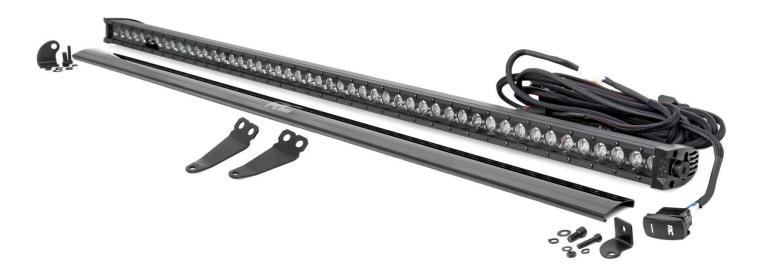

KIT CONTENTS: 50" Single Row LED Light Kit x1 Driver Side Bracket x1 Pass Side Bracket x1 TOOLS NEEDED: 15mm Wrench or Socket

| Torque | Specs: |
|--------|--------|
|--------|--------|

| Size<br>5/16" | Grade 5<br>15 ft/lbs | Grade 8<br>20ft/lbs | Size<br>6MM | Class 8.8<br>5ft/lbs | Class 10.9<br>9ft/lbs |
|---------------|----------------------|---------------------|-------------|----------------------|-----------------------|
| 3/8"          | 30 ft/lbs            | 35ft/lbs            | 8MM         | 18ft/lbs             | 23ft/lbs              |
| 7/16"         | 45 ft/lbs            | 60ft/lbs            | 10MM        | 32ft/lbs             | 45ft/lbs              |
| 1/2"          | 65 ft/lbs            | 90ft/lbs            | 12MM        | 55ft/lbs             | 75ft/lbs              |
| 9/16"         | 95 ft/lbs            | 130ft/lbs           | 14MM        | 85ft/lbs             | 120ft/lbs             |
| 5/8"          | 135ft/lbs            | 175ft/lbs           | 16MM        | 130ft/lbs            | 165ft/lbs             |
| 3/4"          | 185ft/lbs            | 280ft/lbs           | 18MM        | 170ft/lbs            | 240ft/lbs             |