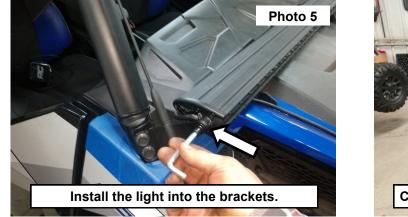

- Install the 50" light bar into the light brackets on each side. Secure using the supplied hardware in the light kit. See 6. Photo 5.
- Connect the light bar to the wiring harness, set the light to the desired angle and tighten using the supplied allen 7. wrench . See Photo 6.