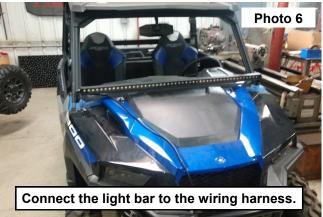

- Install the 50" light bar into the light brackets on each side. Secure using the supplied hardware in the light kit. See 6. Photo 5.
- Connect the light bar to the wiring harness, set the light to the desired angle and tighten using the supplied allen 7. wrench . See Photo 6.