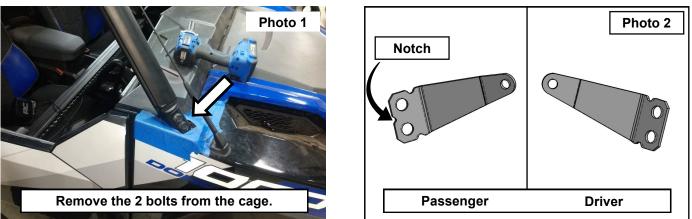

## INSTALLATION INSTRUCTONS

- 1. Remove the lower cage bolts using a 15mm socket. Retain hardware for reuse. See Photo 1.
- Locate the driver and passengers side light mounts. NOTE: The Pass Side has a notch for identification. See Photo 2.
  - 2.