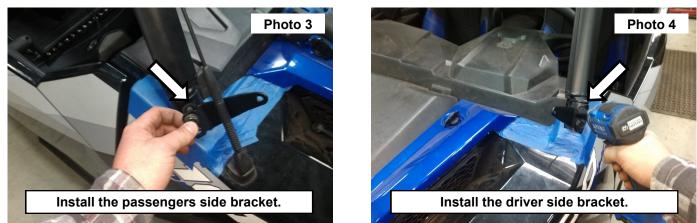

- 3. Passengers side shown. Install the light mount using the retained hardware. Tighten using a 15mm socket. See Photo 3.
- Remove the bolts on the driver side and Install the light bracket. Tighten using a 15mm socket. See Photo 4. 4.
- Install the wiring harness onto the UTV using the corresponding instruction sheets supplied in the light kit. 5.