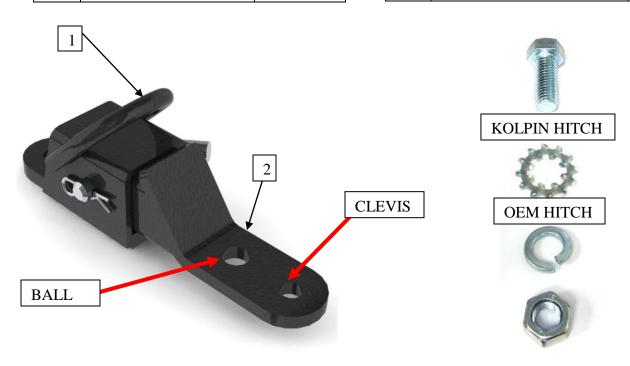

## **Hitch Mounting:**

- 1. Place the hitch on the OEM Ball Mount of your ATV.
- 2. Place the Star Washer between the Kolpin Hitch and the OEM Ball Mount.
- 3. Insert the ¾" Hex Head Bolt through the hitches.
- 4. Next, slide on the ¾" Lock Washer Provided, and the ¾' Nut. Tighten Securely! See order above for correct attachment!
- 5. The larger diameter hole is for a standard shank hitch ball. The smaller diameter hole is for a clevis attachment.